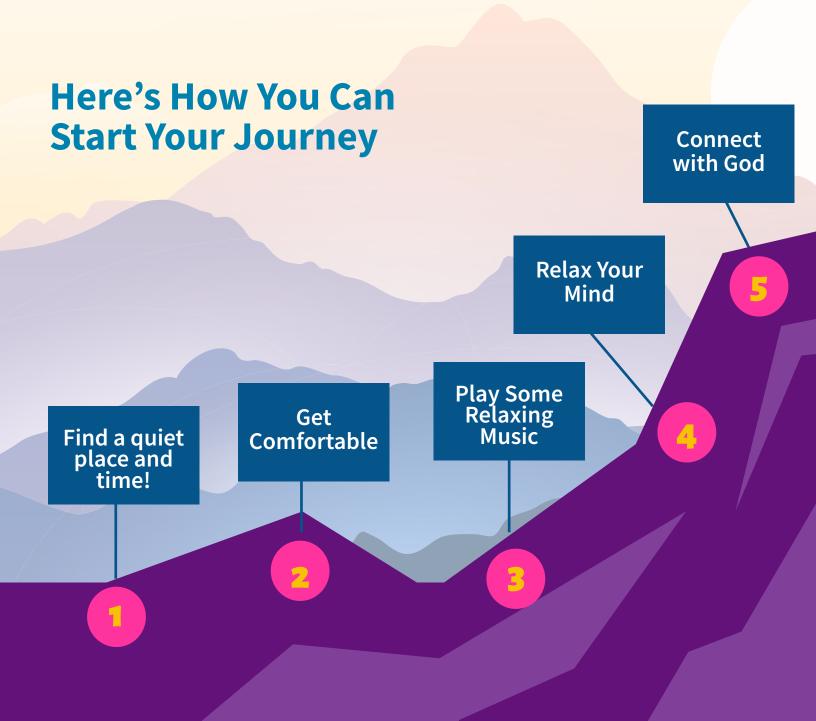

## Your Journey To Leadership Discovery Starts With Prayer, Meditation & Asking Key Questions