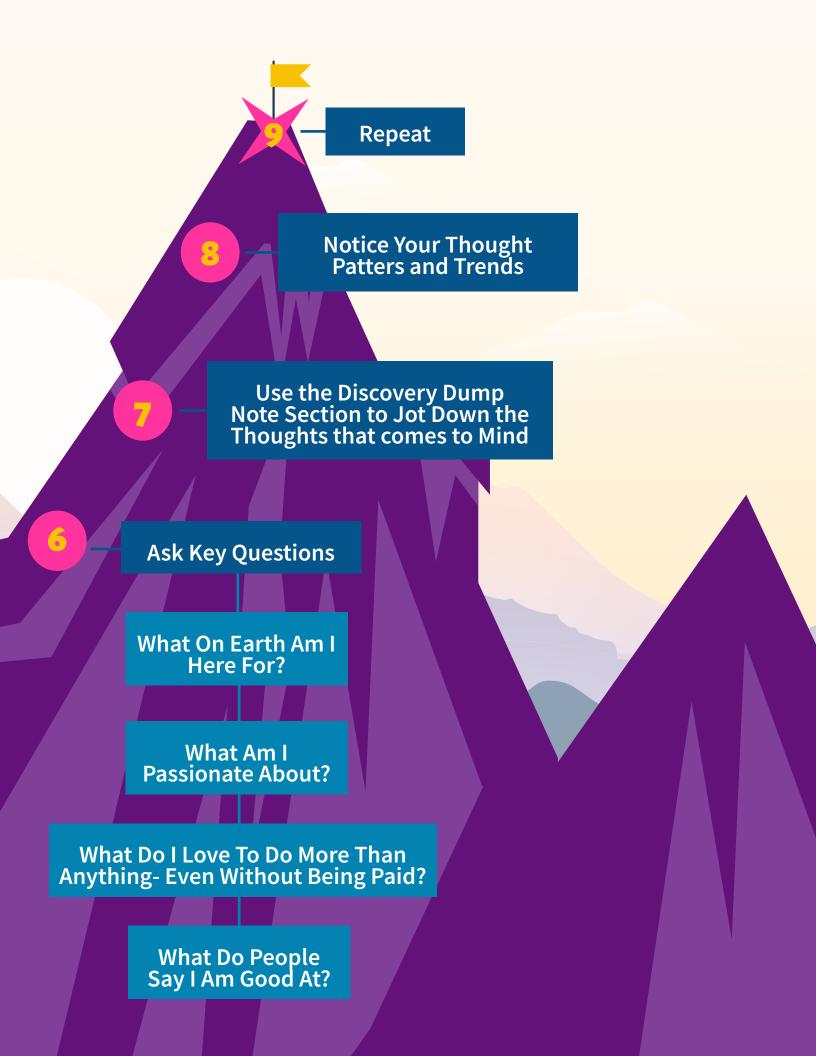

## Your Journey To Leadership Discovery Starts With Prayer, Meditation & Asking Key Questions